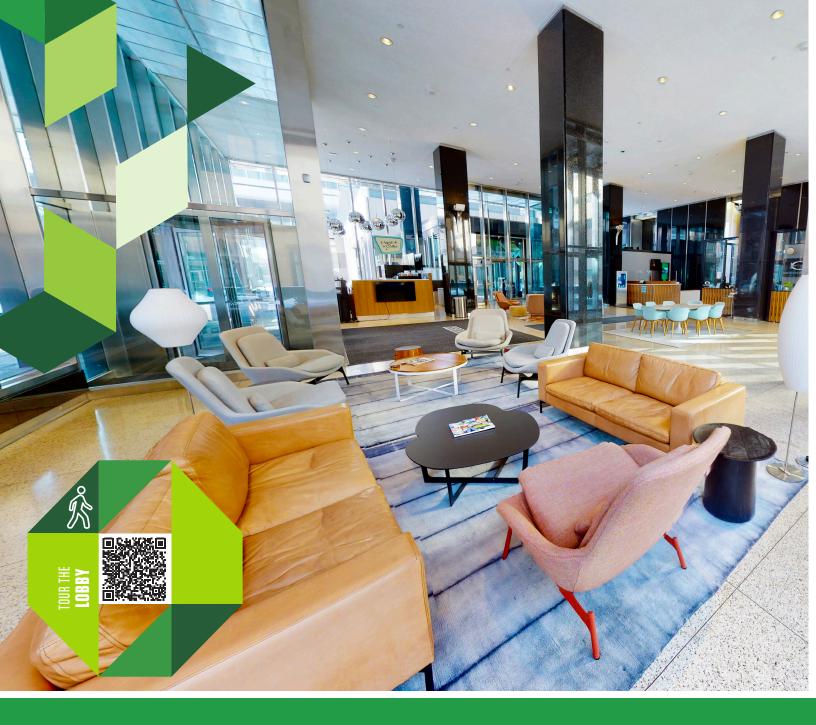

- · Hepcat Coffee located in 1st floor lobby
- Skyway connected
- Flex floor short-term space available 300
   2,000 SF
- On-site property management
- Manned security desk

## WORKPLACE REIMAGINED

A workplace community that embraces flexibility, collaboration and diversity. Our world-class amenities are designed with you and your business goals in mind. From flexible common and co-working areas, to a community floor where you can mingle with other innovators, to the urban setting that attracts today's talent, Osborn370 is workspace built for growth companies and managed by fellow innovators. For companies that want a home that fuels growth, welcome to Osborn370.