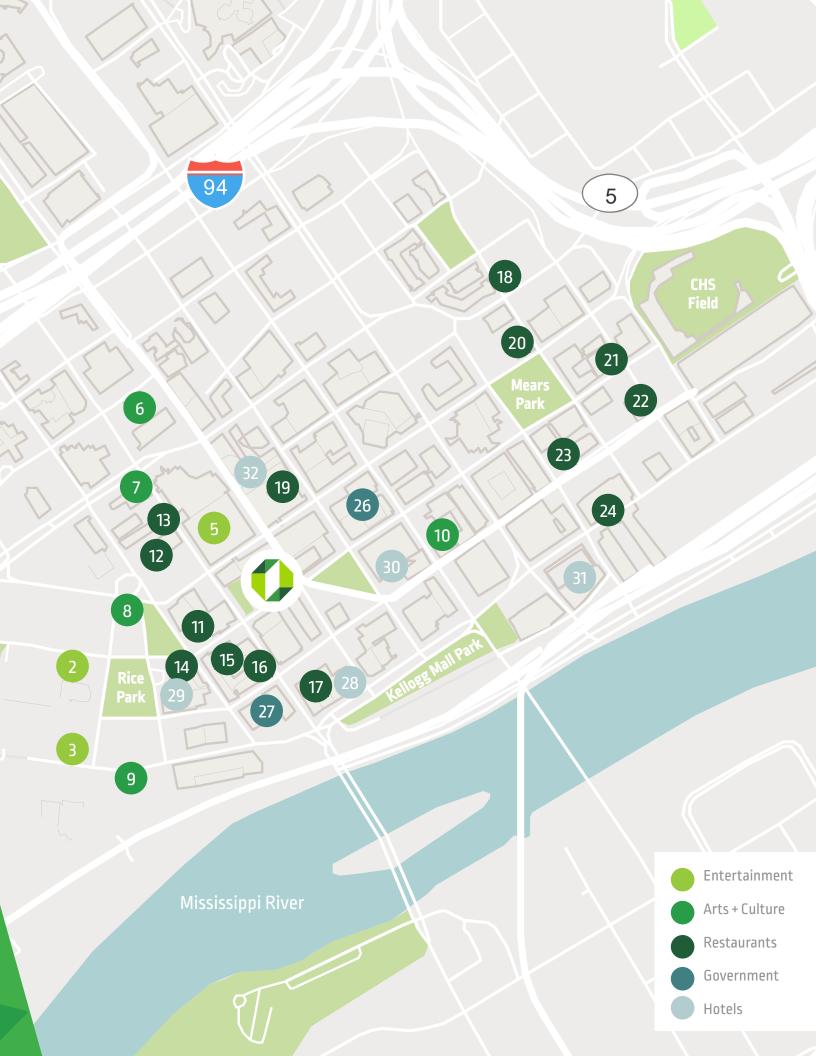

#### **DIVERSITY**

Our team is committed to promoting diversity in our industry and the workplaces that we create for our tenants.

Want More Reasons Why? Follow us on: ♥ @Osborn370

- Xcel Energy Center
- 2. Roy Wilkins Auditorium
- 3. St. Paul RiverCenter
- 4. Minnesota History Center
- 5. TreasureIsland Center & TRIA Rink
- 6. Fitzgerald Theatre
- 7. Children'a Museum
- 8. Landmark Center
- 9. Science Museum
- 10. Museum of American Art
- 11. Kincaid's Fish
- 12. Meritage
- 13. Loon Cafe
- 14. The St. Paul Grill
- 15. Momento
- 16. Grey Duck Tavern
- 17. Citizen
- 18. The butterned Tin
- 19. Rival House
- 20. The Bulldog Lowertown
- 21. Sainte Dinette
- 22. Burrito Red
- 23. Urban Wok
- 24. Station 81
- 25. State Capital
- 26. USPS
- 27. Ramsey County Courthouse
- 28. InterContinental Hotel
- 29. The Saint Paul Hotel
- 30. Hotel 340
- 31. Hyatt Place Hotel
- 32. DoubleTree Hotel