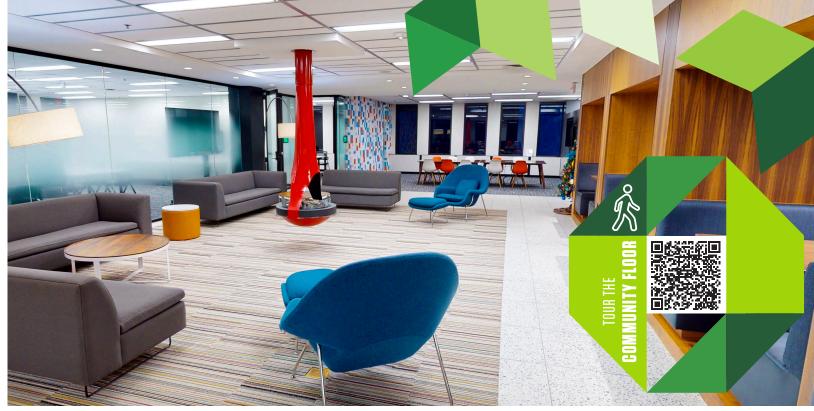

# JOIN OUR COMMUNITY

- Located in the heart of downtown St.
   Paul
- Community Floor
  - Conference and presentation space
  - Open collaborative space
- Expansive outdoor spaces to lounge and create
- Spectacular views and abundant natural light

## WORKPLACE REIMAGINED

A workplace community that embraces flexibility, collaboration and diversity. Our world-class amenities are designed with you and your business goals in mind. From flexible common and co-working areas, to a community floor where you can mingle with other innovators, to the urban setting that attracts today's talent, Osborn370 is workspace built for growth companies and managed by fellow innovators. For companies that want a home that fuels growth, welcome to Osborn370.