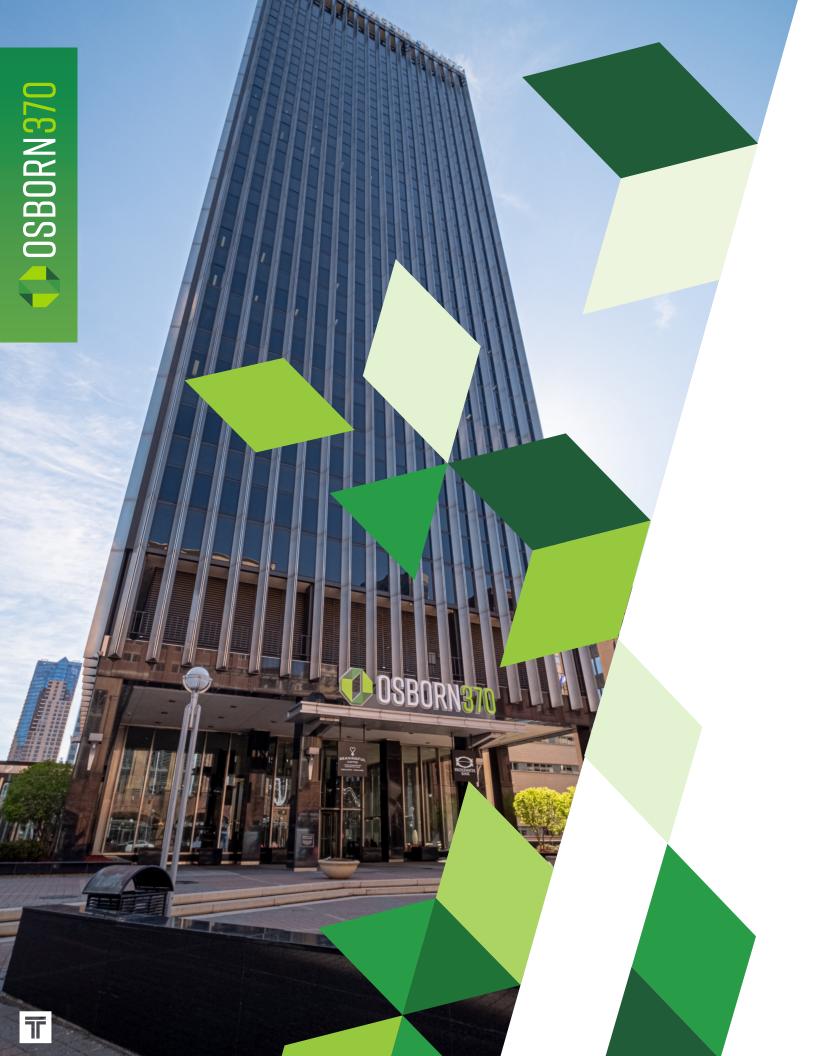

BUILDING SIZE 170,000 rsf

FLOORPLATES 10,700 sf

RENT: \$14.00 - \$16.00 OP. EXP. & TAXES: \$16.93 (2024)

AVAILABLE 300 -14,500 sf