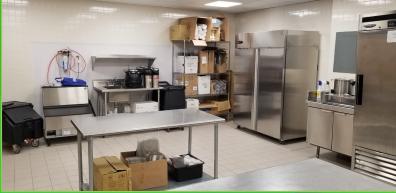

## Move in Ready!

- Located in the heart of downtown St. Paul
- Kiosk equipment available for use: High top tables & chairs, coffee/espresso equipment, refrigeration systems
- Kitchen equipment available for use: Ice maker, dishwasher, refrigeration systems, work tables, shelving
- Abundant outdoor space for your customers to lounge and create
- Inviting and spacious indoor seating area
- Skyway connected
- On-site property management
- Manned security