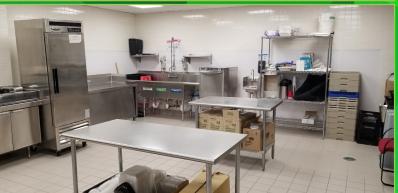

## Move in Ready!

- Located in the heart of downtown St. Paul
- Kiosk equipment available for use: High top tables & chairs, coffee/espresso equipment, refrigeration systems
- Kitchen equipment available for use: Ice maker, dishwasher, refrigeration systems, work tables, shelving
- Abundant outdoor space for your customers to lounge and create
- Inviting and spacious indoor seating area
- Skyway connected
- On-site property management
- Manned security