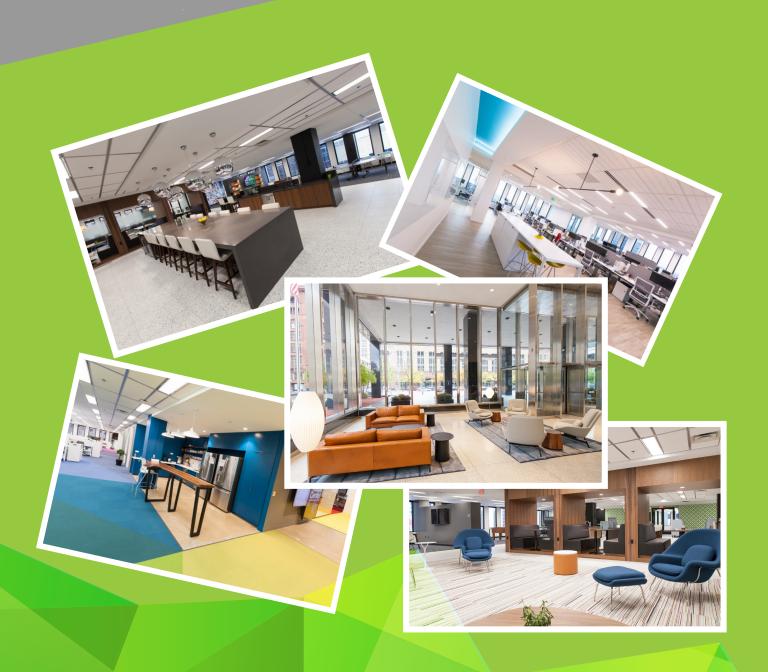

#### Collaboration

With alternative work spaces, touchdown areas and huddle areas, Osborn370 has them all to accomodate any work environment.

### Join Our Community!

- Located in the heart of downtown St. Paul
- Community Floor
  - Conference and presentation space
  - Open collaborative space
- Expansive outdoor spaces to lounge and create
- Spectacular views and abundant natural light
- Hepcat Coffee located in 1st floor lobby
- Skyway connected
- Flex floor short-term space available 500 2,000 SF
- On-site property management
- Manned security desk