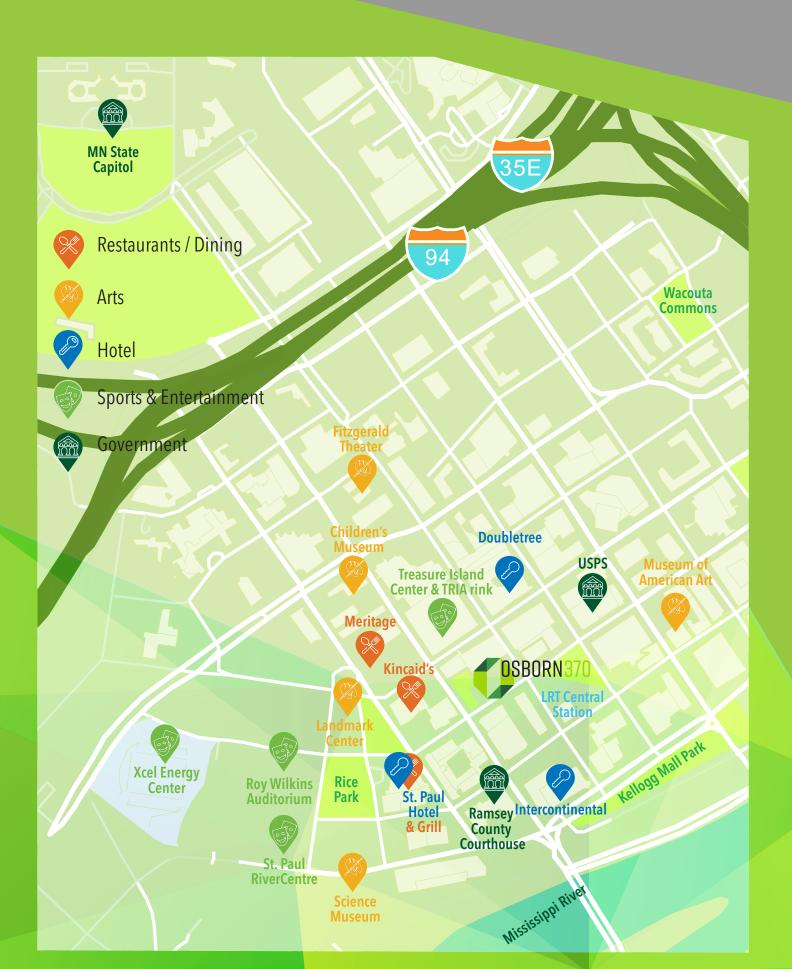

### Join Our Community!

- Located in the heart of downtown St. Paul
- Community Floor
  - Conference and presentation space
  - Open collaborative space
- Expansive outdoor spaces to lounge and create
- Spectacular views and abundant natural light
- Hepcat Coffee located in 1st floor lobby
- Skyway connected
- Flex floor short-term space available 500 2,000 SF
- On-site property management
- Manned security desk